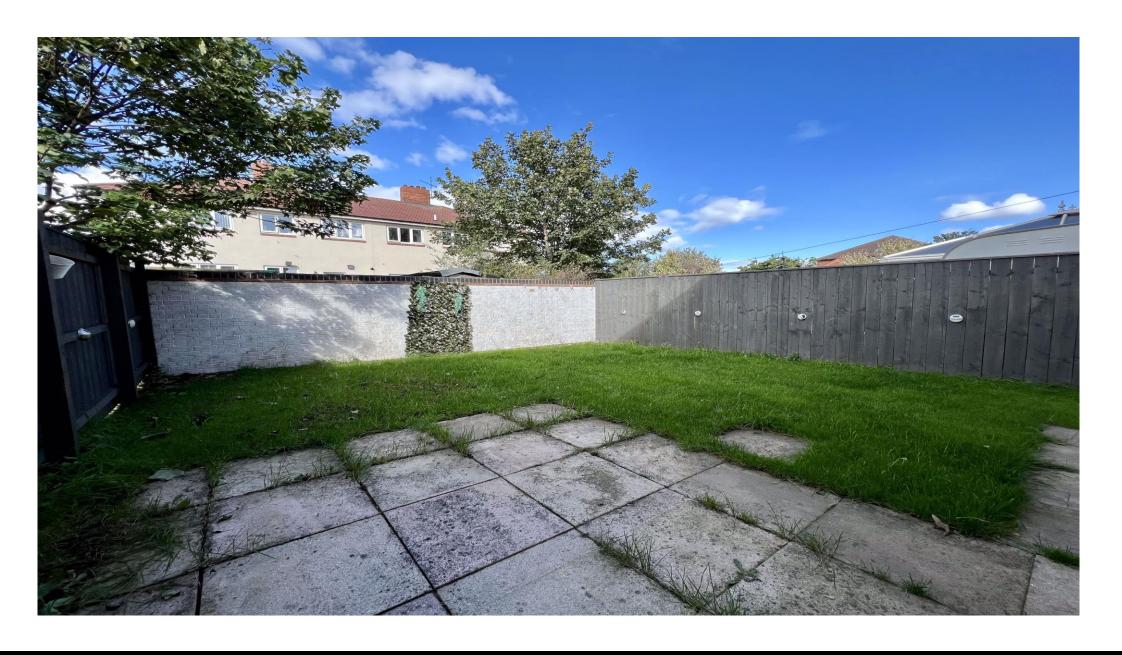

Briefly comprising of: - entrance lobby leading to spacious living room with stairs leading to first floor. The kitchen diner is to the rear, with a range of light wood effect units with complementing work tops, gas hob, under bench oven, plumbed for washing machine and patio doors opening out onto the rear garden. To the first floor there are two well-proportioned bedrooms and a family bathroom, complete with white suite, shower over bath, hand wash basin and wc. Externally there is a lawned garden to the front with drive way and side gate leading to private rear garden with patio area.