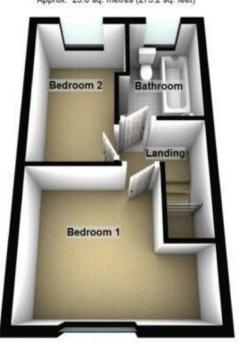

Briefly comprising of: - entrance lobby leading to spacious living room with stairs leading to first floor. The kitchen diner is to the rear, with a range of light wood effect units with complementing work tops, gas hob, under bench oven, plumbed for washing machine and patio doors opening out onto the rear garden. To the first floor there are two well-proportioned bedrooms and a family bathroom, complete with white suite, shower over bath, hand wash basin and wc. Externally there is a lawned garden to the front with drive way and side gate leading to private rear garden with patio area.

To secure a viewing in the first instance please contact Moving Homes on 0191-2964600 or visit our website movinghomesuk.com

Ground Floor Approx. 26.6 sq. metres (286.4 sq. feet)

First Floor Approx. 25.6 sq. metres (275.2 sq. feet)