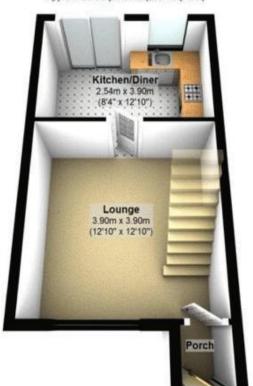

Briefly comprising of: - entrance lobby leading to spacious living room with stairs leading to first floor. The kitchen diner is to the rear, with a range of light wood effect units with complementing work tops, gas hob, under bench oven, plumbed for washing machine and patio doors opening out onto the rear garden. To the first floor there are two well-proportioned bedrooms and a family bathroom, complete with white suite, shower over bath, hand wash basin and wc. Externally there is a lawned garden to the front with drive way and side gate leading to private rear garden with patio area.

To secure a viewing in the first instance please contact Moving Homes on 0191-2964600 or visit our website movinghomesuk.com

Ground Floor Approx. 26.6 sq. metres (286.4 sq. feet)

First Floor Approx. 25.6 sq. metres (275.2 sq. feet)