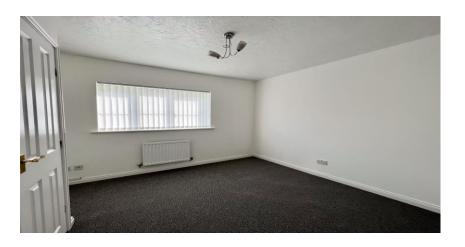

Briefly comprising of: - entrance lobby leading to spacious living room with stairs leading to first floor. The kitchen diner is to the rear, with a range of light wood effect units with complementing work tops, gas hob, under bench oven, plumbed for washing machine and patio doors opening out onto the rear garden. To the first floor there are two well-proportioned bedrooms and a family bathroom, complete with white suite, shower over bath, hand wash basin and wc. Externally there is a lawned garden to the front with drive way and side gate leading to private rear garden with patio area.