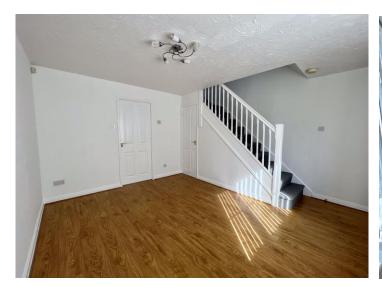

Briefly comprising of: - entrance lobby leading to spacious living room with stairs leading to first floor. The kitchen diner is to the rear, with a range of light wood effect units with complementing work tops, gas hob, under bench oven, plumbed for washing machine and patio doors opening out onto the rear garden. To the first floor there are two well-proportioned bedrooms and a family bathroom, complete with white suite, shower over bath, hand wash basin and wc. Externally there is a lawned garden to the front with drive way and side gate leading to private rear garden with patio area.