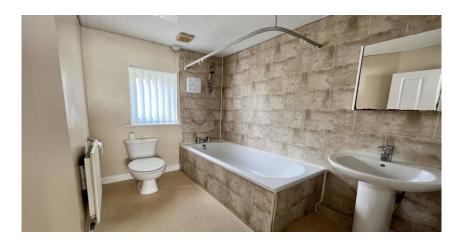

Briefly comprising of: - entrance lobby leading to spacious living room with stairs leading to first floor. The kitchen diner is to the rear, with a range of light wood effect units with complementing work tops, gas hob, under bench oven, plumbed for washing machine and patio doors opening out onto the rear garden. To the first floor there are two well-proportioned bedrooms and a family bathroom, complete with white suite, shower over bath, hand wash basin and wc. Externally there is a lawned garden to the front with drive way and side gate leading to private rear garden with patio area.