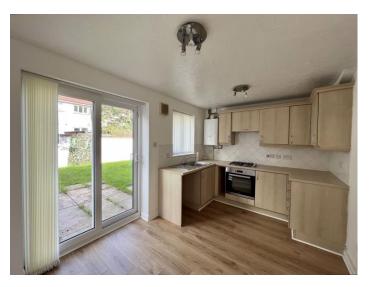

Briefly comprising of: - entrance lobby leading to spacious living room with stairs leading to first floor. The kitchen diner is to the rear, with a range of light wood effect units with complementing work tops, gas hob, under bench oven, plumbed for washing machine and patio doors opening out onto the rear garden. To the first floor there are two well-proportioned bedrooms and a family bathroom, complete with white suite, shower over bath, hand wash basin and wc. Externally there is a lawned garden to the front with drive way and side gate leading to private rear garden with patio area.