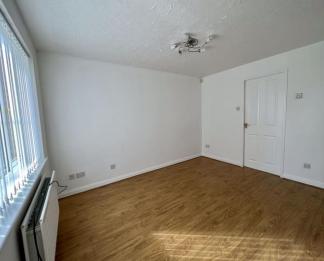

Briefly comprising of: - entrance lobby leading to spacious living room with stairs leading to first floor. The kitchen diner is to the rear, with a range of light wood effect units with complementing work tops, gas hob, under bench oven, plumbed for washing machine and patio doors opening out onto the rear garden. To the first floor there are two well-proportioned bedrooms and a family bathroom, complete with white suite, shower over bath, hand wash basin and wc. Externally there is a lawned garden to the front with drive way and side gate leading to private rear garden with patio area.